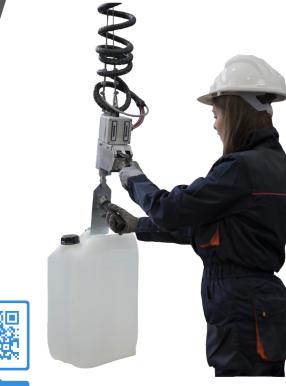

# PRESENTATION BFCS75 HOOK FOR DRUMS

The pneumatic balancers are particularly suitable for the rapid handling of loads on the production lines.

## Handle

Standard handle with rotating and laterally oscillating hook, suitable for easy and quick picking of the drums.

Proportional levers for the precise control of the speed during the lifting and the lowering of the load.