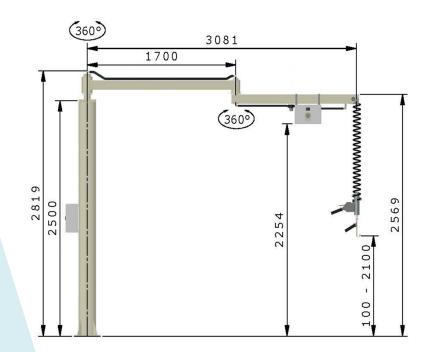

#### Specifications

The standard column execution includes an articulated arm with a working radius of 3 m. Inside the extrnal arm a balancing device with a lifting capacity of 75 Kg is housed. Both the rotation of the arm around the column, and on the articulation between the two arms is 360° continuous, thanks to the internal air passages. The column can be fixed directly to the floor or mounted on a self bearing fork liftable base, in order to be used in different work places.

#### Accessories

The balancer can be supplied with a simple rotating hook, or complete with a custom-made gripping tool for moving a specific object.

CONTACT US FOR A QUOTE

Technical features:

- Air pressure suppied at 7 bar
- Gross capacity 75 kg
- Max working radius 3080 mm
- Rotation around the Column 360° continuous
- Articulated arm rotation 360° continuous
- Useful vertical stroke 100 2100 mm
- Maximum instant air consumption 240 NI / min